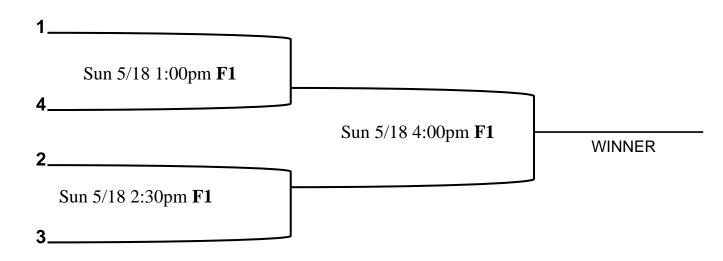

# Championship Bracket 8U Softball May 15-18

## Prepare to play as soon as the game before you have completed. Game start times are approximate.